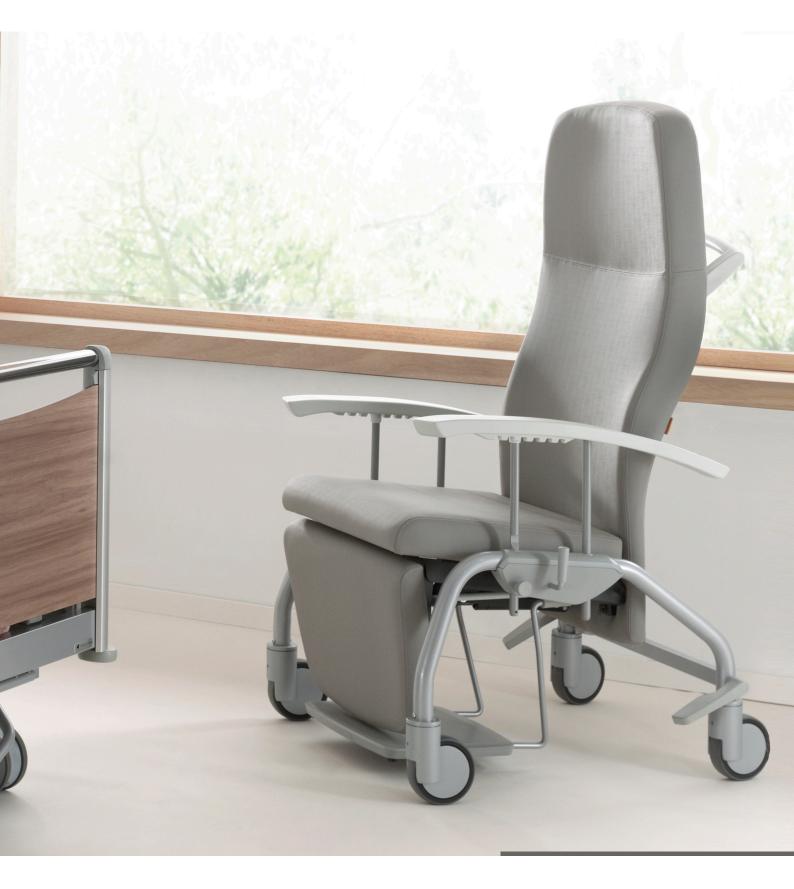

## Mauro Duo-line relax chair

The Mauro Duo-line relax chair is a real blessing for the patient and nursing staff. Various accessories and features allow the chair to fit in a wide variety of healthcare environments.