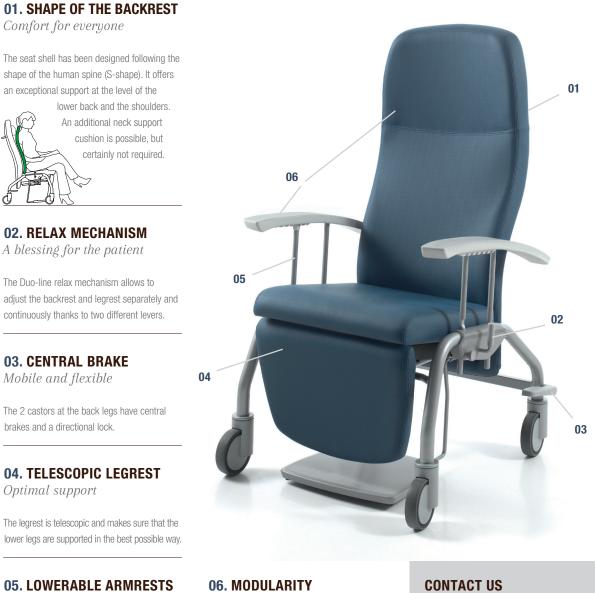

## Mauro Duo-line relax chair

The Mauro Duo-line relax chair is a real blessing for the patient and nursing staff. Various accessories and features allow the chair to fit in a wide variety of healthcare environments.

Facilitate transfers

The lowerable armrests can be adjusted in 4 diffferent positions. In their lowest position, the armrests are on the same level as the seat which facilitates patient transfers.

According to your needs

The relax chair can be composed the way you want it. Various accessories make the chair more complete, such as a removable headrest, a dinner tray,...

for more information

Haelvoet Belgium T +32 (0)51 48 66 95 F +32 (0)51 48 73 19 info@haelvoet.be